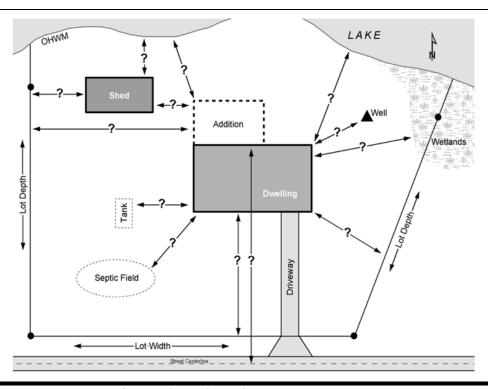

## SITE PLANS AND BUILDING PLANS

All applications must be accompanied by a site plan. Figure 1 below is an example of an acceptable plan. **Exhibit A** 

Site plans must be drawn to scale and/or all dimensions given, such as:

**Location and dimensions of the project** 

**Location and dimensions of existing structures** 

**Dimensions of the property** 

Location and names of abutting roads, lakes & Streams

North arrow

Owner's name

Distances must be shown from the project to:

- Lot lines
- Road right-of-ways & centerline
- Septic & holding tanks
- Soil absorption systems
- Nearby structures (within 50 feet)