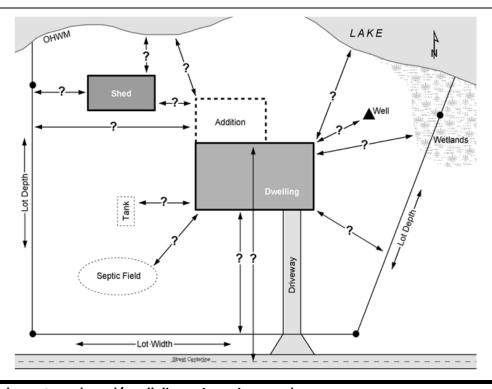

## SITE PLANS AND BUILDING PLANS

All applications must be accompanied by a site plan. Figure 1 below is an example of an acceptable plan.

**Exhibit A** 

Site plans must be drawn to scale and/or all dimensions given, such as:

Location and dimensions of the project

Location and dimensions of existing structures

Dimensions of the property

Location and names of abutting roads, lakes & Streams

North arrow

Owner's name

Distances must be shown from the project to:

- Lot lines
- Road right-of-ways & centerline
- Septic & holding tanks
- Soil absorption systems
- Nearby structures (within 50 feet)